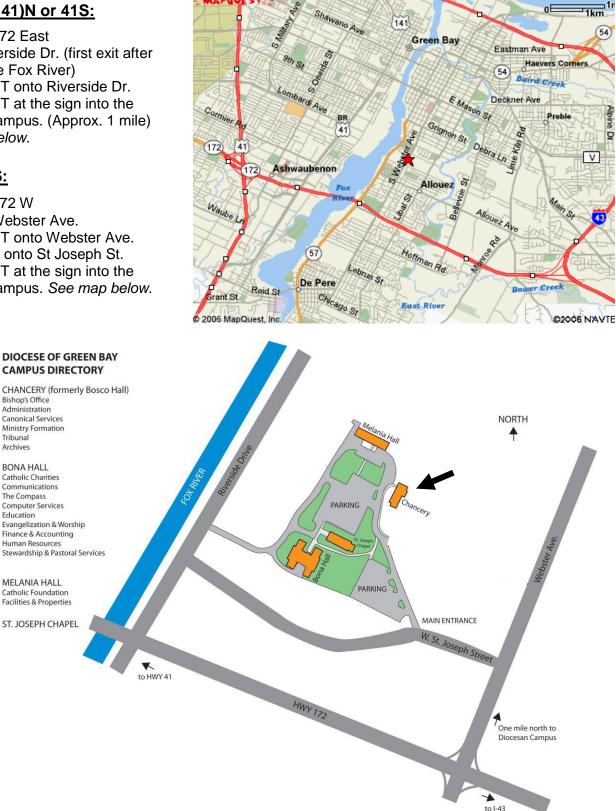

## DIRECTIONS TO THE DIOCESE OF GREEN BAY

When using GPS or online driving directions please use the address: 1825 Riverside Dr, Green Bay (or Allouez) 54301.

## From 41(141)N or 41S:

-Exit onto 172 East -Exit to Riverside Dr. (first exit after crossing the Fox River) -Turn RIGHT onto Riverside Dr. -Turn RIGHT at the sign into the diocesan campus. (Approx. 1 mile) See map below.

## From 43 S:

-Exit onto 172 W -Exit onto Webster Ave. -Turn RIGHT onto Webster Ave. -Turn LEFT onto St Joseph St. -Turn RIGHT at the sign into the diocesan campus. See map below.

> Bishop's Office Administration Canonical Services

Tribunal Archives **BONA HALL Catholic Charities** Communications The Compass

**Ministry Formation** 

Computer Services Education

MELANIA HALL

Catholic Foundation Facilities & Properties

ST. JOSEPH CHAPEL

Evangelization & Worship Finance & Accounting Human Resources