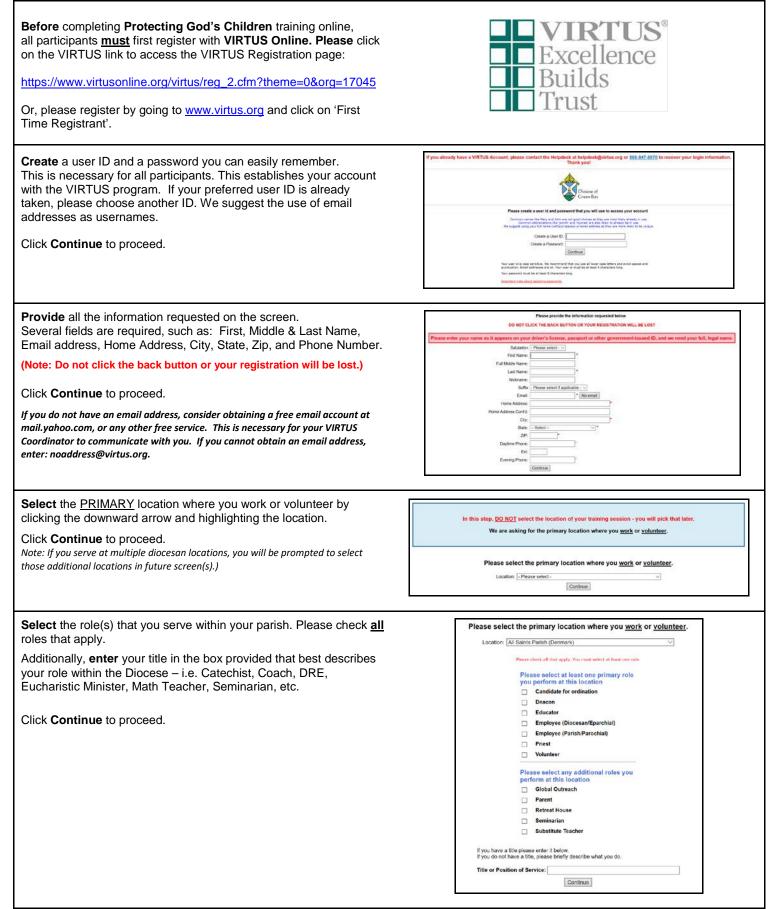

## Registration Instructions Diocese of Green Bay





## Registration Instructions Diocese of Green Bay

| <ul> <li>Your selected location(s) are displayed on the screen.</li> <li>Select <u>YES</u>, if you need to add secondary/additional locations.</li> <li>(Follow instructions in previous step to select additional locations.)</li> <li>Otherwise, if your list of locations is complete, select <u>NO</u>.</li> <li>Please answer the questions presented.</li> <li>Click Continue to proceed.</li> </ul> | You have chosen following locations and roles:<br>All Saints Parish (Denmark)<br>· Volunteer ✓<br>Are you associated with any other locations?<br>Yes No<br>Yes No