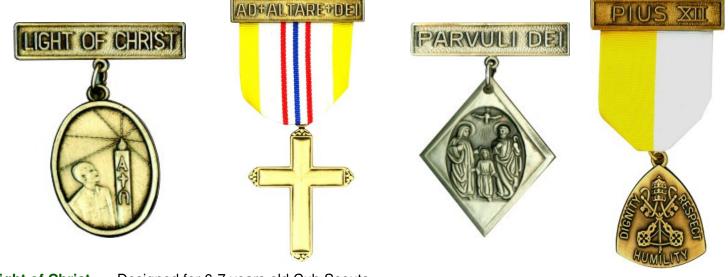

## **Catholic Religious Emblems for Cub and Boy Scouts**

| Light of Christ | Designed for 6-7 years old Cub Scouts                                      |
|-----------------|----------------------------------------------------------------------------|
| Parvuli Dei     | Designed for 8-10 years old Cub Scouts.                                    |
| Ad Altare Dei   | Designed for 13-14 years old Boy Scouts.                                   |
| Pope Pius XII   | Designed for Venturing Crew Members and Boy Scouts 15 years old and older. |