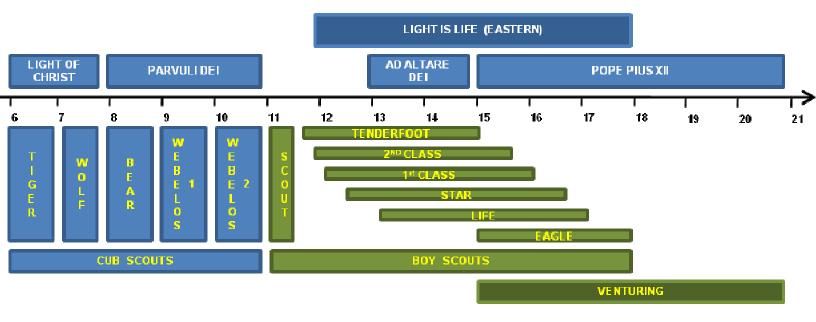

## **Catholic Religious Emblems for Cub and Boy Scouts**

| Light of Christ | Designed for 6-7 years old Cub Scouts                                      |
|-----------------|----------------------------------------------------------------------------|
| Parvuli Dei     | Designed for 8-10 years old Cub Scouts.                                    |
| Ad Altare Dei   | Designed for 13-14 years old Boy Scouts.                                   |
| Pope Pius XII   | Designed for Venturing Crew Members and Boy Scouts 15 years old and older. |